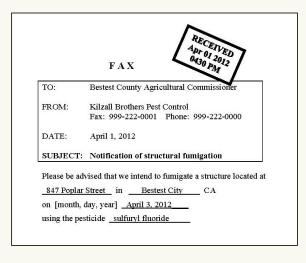

fumigation is carried out by a separate Branch 1 company (the "subcontractor"). In such cases, verify that both companies have registered in the county.





## Requirement #2: County Notified 24 hours Prior

#### What and how to inspect:

- Review Notices of Intent (NOI's) at CAC office.
- Did the structural pest control company inform the CAC of their intent to conduct fumigation operations at least <u>24 hours prior</u> to commencing fumigation?

#### For more information:

- FAC § 15204.5(d)
- Check with your supervisor - your CAC might have chosen to waive this requirement ("or as approved on a case-by-case basis by the commissioner")

11



## Requirement #2: County Notified 24 hours Prior

Assuming that your CAC requires the standard NOI format, is this in compliance (yes or no)?



Notice of Intent faxed to CAC



## Requirement #2: County Notified 24 hours Prior

Assuming that your CAC requires the standard NOI format, is this in compliance (yes or no)?

|                            | FAX RECEIVED 400 12012                                                                                                                                     |
|----------------------------|------------------------------------------------------------------------------------------------------------------------------------------------------------|
| TO:                        | Bestest County Agricultural Commissioner                                                                                                                   |
| FROM:                      | Kilzall Brothers Pest Cont