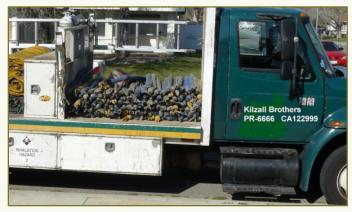

ing Address: 8739 Main Street, Bestest City CA 92234
Telephone: (999) 222-0000
E-mail: joe@kilzall.com
Fax: (999) 222-0001

Physical Address: Same as mailing address
Operator Name: Joe Kilzall
License: OPR-9999 Expiration: June 30, 2013

Registration form on file at CAC

### Answer: Yes, this requirement is in compliance

Yes for information on registration form - see FAC 15204.5 (b)

It is unclear whether licensees <u>appeared in person</u> at CAC office as required by FAC 15204.5 (c) - - but presumably CAC would not have allowed registration otherwise

9



## Is this registration in compliance (yes or no)?



Fumigators arrived in a truck labeled with the name of the registered company



The tarp has a sign for a different company



## Is this registration in compliance (yes or no)?



Fumigators arrived in a truck labeled with the name of the registered company



The tarp has a sign for a different company

#### Answer: Probably yes . . . but verify.

Many fumigations use a large sign for the Branch 3 company (the "primary contractor" with whom the property owner contracted), even though the actual fumigation is carried out by a separate Branch 1 company (the "subcontractor"). In such cases, verify that both companies have registered in the county.





## Requirement #2: County Notified 24 hours Prior

#### What and how to inspect:

- Review Notices of Intent (NOI's) at CAC office.
- Did the structural pest control company inform the CAC of their intent to conduct fumigation operations at least <u>24 hours prior</u> to commencing fumigation?

#### For more informati