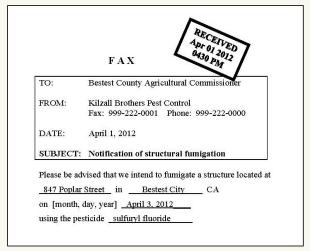

3  | Written notice to occupant              |
| 4  | Pesticide disclosure signed / available |
| 12 | Handler(s) trained                      |

In total, there are 40 inspection requirements on the Structural Fumigation Use Monitoring Inspection Report form (PR-ENF-107, revised 01/2010)



#### What and how to inspect:

- Check SPCB website; Review files at CAC office
  - Has SPCB issued a company registration?
  - Was structural pest control company registered with CAC prior to performing structural pest control for hire within the county?
  - Are Field Reps, & Operators licensed by SPCB?
  - Were licensees registered with CAC prior to working?

#### For more information:

- FAC § 15204.5
- Enforcement letter ENF 07-31 & Addendum





## Is this registration in compliance (yes or no)?



Notice of Intent faxed to CAC

AGRICULTURAL COMMISSIONER OF BESTEST COUNTY

#### REGISTRATION FOR BRANCH 1 - STRUCTURAL FUMIGATION

Date Submitted: 02/03/2012

For Year: 2012

COMPANY INFORMATION:

Company Name: Kilzall Brothers Pest Control

Registration No. PR-6666

Mailing Address: 8739 Main Street, Bestest City CA 92234

Telephone: (999) 222-0000 E-mail: joe@kilzall.com Fax: (999) 222-0001

Physical Address: Same as mailing address

Operator Name: Joe Kilzall

License: OPR-9999 Expiration: June 30, 2013

Registration form on file at CAC

## Is this registration in compliance (yes or no)?



Notice of Intent faxed to CAC

AGRICULTURAL COMMISSIONER OF BESTEST COUNTY

REGISTRATION FOR BRANCH 1 - STRUCTURAL FUMIGATION

Date Submitted: 02/03/2012

For Year: 2012

COMPANY INFORMATION:
Comp