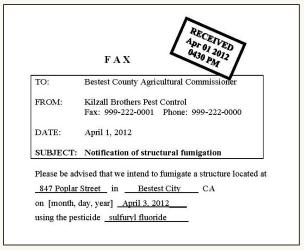

Were licensees registered with CAC prior to working?

#### For more information:

- FAC § 15204.5
- Enforcement letter ENF 07-31 & Addendum





## Is this registration in compliance (yes or no)?



Notice of Intent faxed to CAC

AGRICULTURAL COMMISSIONER OF BESTEST COUNTY

#### REGISTRATION FOR BRANCH 1 - STRUCTURAL FUMIGATION

Date Submitted: 02/03/2012

For Year: 2012

COMPANY INFORMATION:

Company Name: Kilzall Brothers Pest Control

Registration No. PR-6666

Mailing Address: 8739 Main Street, Bestest City CA 92234

Telephone: (999) 222-0000 E-mail: joe@kilzall.com Fax: (999) 222-0001

Physical Address: Same as mailing address

Operator Name: Joe Kilzall

License: OPR-9999 Expiration: June 30, 2013

Registration form on file at CAC

## Is this registration in compliance (yes or no)?



Notice of Intent faxed to CAC

AGRICULTURAL COMMISSIONER OF BESTEST COUNTY

REGISTRATION FOR BRANCH 1 - STRUCTURAL FUMIGATION

Date Submitted: 02/03/2012

For Year: 2012

COMPANY INFORMATION:
Company Name: Kilzall Brothers Pest Control
Registration No. PR-6666
Mailing Address: 8739 Main Street, Bestest City CA 92234
Telephone: (999) 222-0000
E-mail: joe@kilzall.com
Fax: (999) 222-0001

Physical Address: Same as mailing address
Operator Name: Joe Kilzall
License: OPR-9999 Expiration: June 30, 2013

Registration form on file at CAC

### Answer: Yes, this requirement is in compliance

Yes for information on registration form - see FAC 15204.5 (b)

It is unclear whether licensees <u>appeared in person</u> at CAC office as required by FAC 15204.5 (c) - - but presumably CAC would not have allo