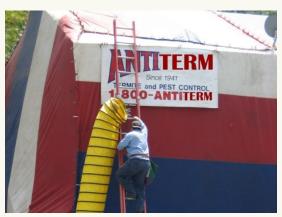

mail: joe@kilzall.com
Fax: (999) 222-0001

Physical Address: Same as mailing address
Operator Name: Joe Kilzall
License: OPR-9999 Expiration: June 30, 2013

Registration form on file at CAC

### Answer: Yes, this requirement is in compliance

Yes for information on registration form - see FAC 15204.5 (b)

It is unclear whether licensees <u>appeared in person</u> at CAC office as required by FAC 15204.5 (c) - - but presumably CAC would not have allowed registration otherwise

9



## Is this registration in compliance (yes or no)?



Fumigators arrived in a truck labeled with the name of the registered company



The tarp has a sign for a different company



## Is this registration in compliance (yes or no)?



Fumigators arrived in a truck labeled with the name of the registered company



The tarp has a sign for a different company

#### Answer: Probably yes . . . but verify.

Many fumigations use a large sign for the Branch 3 company (the "primary contractor" with whom the property owner contracted), even though the actual fumigation is carried out by a separate Branch 1 company (the "subcontractor"). In such cases, verify that both companies have registered in the county.





## Requirement #2: County Notified 24 hours Prior

#### What and how to inspect:

- Review Notices of Intent (NOI's) at CAC office.
- Did the structural pest control company inform the CAC of their intent to conduct fumigation operations at least <u>24 hours prior</u> to commencing fumigation?

#### For more information:

- FAC § 15204.5(d)
- Check with your supervisor - your CAC might have chosen