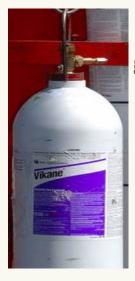

nd/vol\_8/chapter1.pdf





#### Details for structural fumigations:

- "Manual for Structural Fumigation" or "Applicator's Manual" is part of the registered labeling for <u>all</u> sulfuryl fluoride products registered for structural fumigation (since 2010).
  - Both the cylinder label <u>and</u> the Manual must be on site (both are registered labeling).
- Chloropicrin ("pic") used as warning agent is not a pesticide.
  - So, 3CCR § 6602 does not apply to the chloropicrin product being used as a warning agent.







## Is this in compliance (yes or no)?



Product label, per se, is only glued onto the cylinder on back of the truck



"Our label book is on the truck seat"

Product "Applicator Manual" is present only as a black-and-white photocopy



## Is this in compliance (yes or no)?



Product label, per se, is only glued onto the cylinder on back of the truck



"Our label book is on the truck seat"

Product "Applicator Manual" is present only as a black-and-white photocopy

#### Answer: Yes, if cylinder label is intact and legible.

Both parts of the "registered labeling" are present on site (the label, and the Manual). Photocopies <u>are</u> acceptable as long as the photocopy is not materially different from labeling that is registered with DPR.



# Requirement # 13 Emergency Medical Care

#### What and how to inspect:

Is information about emergency medical facility <u>posted</u> in a prominent place (at work site or in truck)?

- Must include name, address, and phone number
- "Call 911" is not sufficient

#### For more information:

- 3 CCR§6726
- Inspection Pro