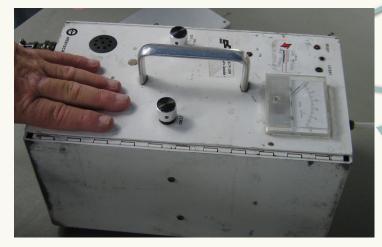

ou do in response to this violation?

18



## Requirement #26: Test Equipment

#### What and how to inspect:

- 1) Does labeling require test equipment?
  Might not be required during application phase, if:
  - No one enters the enclosed space when the fumigant is introduced, or
  - Anyone who enters <u>wears SCBA</u>
- 2) If required, does equipment meet specifications?
  - for sulfuryl fluoride, test equipment must be able to detect down to 1 ppm

#### For more information:

- CA Code of Regulations, title 16, § 1971(a)(2)
- Product labeling
- Inspection Procedures Manual

19



## Requirement #26: Test Equipment

## Is this in compliance (yes or no)?

Fumigant that will be used is Vikane (a sulfuryl fluoride

product).

Crew has an Interscan Model GF1900 with a portable battery pack.



"Ready" indicator lights up when on

Meter reads zero in open air (no SF)

Gas inlet hose (open at end)





## Requirement #26: Test Equipment

## Is this in compliance (yes or no)?

Fumigant that will be used is Vikane (a sulfuryl fluoride

product).

Crew has an Interscan Model GF1900 with a portable battery pack.



"Ready" indicator lights up when on

Meter reads zero in open air (no SF)

Gas inlet hose (open at end)

Answer: Yes.

This Interscan model meets the specifications on sulfuryl fluoride labeling (please check the labeling to verify for yourself).





# Requirement #33: Equipment Identified

#### What and how to inspect:

Is the truck marked (readable from 25 feet):

1. Operator license number or Company registration number;

-and-

2. Company name, "Licensed Pest Control