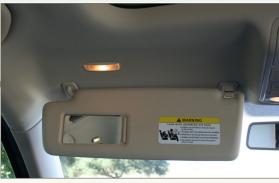

ncy medical facility <u>posted</u> in a prominent place (at work site or in truck)?

- Must include name, address, and phone number
- "Call 911" is not sufficient

#### For more information:

- 3 CCR§6726
- Inspection Procedures Manual entry for this requirement





## Requirement # 13 Emergency Medical Care

Is this posting in compliance (yes or no)?

#### **EMERGENCY**

In case of illness or injury, go to: Hanford Medical Center 3245 Greatfield Avenue

Bestest City CA 98765 Phone 999-221-3214



Sticker posted onto sun visor inside the cab of the truck





# Requirement # 13 Emergency Medical Care

Is this posting in compliance (yes or no)?

#### **EMERGENCY**

In case of illness or injury, go to: Hanford Medical Center 3245 Greatfield Avenue Bestest City CA 98765

Phone 999-221-3214



Sticker posted onto sun visor inside the cab of the truck

#### Answer: Yes (if visor is down).

Information is complete, and posted in a prominent place (a bystander could see it if needed in case of emergency).

If this sticker was stored inside the glove box rather than posted, that would <u>not</u> be in compliance.

"Emergency Medical Care Posting" was one of the <u>most common</u> violation categories in structural inspections (2009-11).

12



## Requirement #14: Decontamination Facilities

#### What and how to inspect:

Are these supplies available within 100 feet of the "mixing/loading site" (fumigant cylinder)?

- "Sufficient" water, soap, and single-use towels
  - EPA recommends at least 3 gallons per handler.
  - Spigot / hose bib on a structure <u>is</u> acceptable, <u>if</u