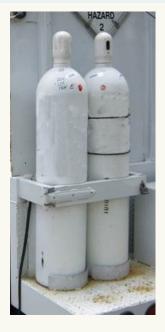

he contractor chooses to show it).

22



# Requirement #34: Containers Labeled/ Closures

#### What and how to inspect:

- Do all pesticide containers carry the original label?
- Are all lids or closures securely tightened?
  - If in doubt, ask licensee to check, while you watch.

Reminder: fumigant labeling <u>prohibits</u> gloves (because they can trap gas)



#### For more information:

- CA Code of Regulations, title 3, § 6676
- Inspection Procedures Manual

23



# Requirement #34: Containers Labeled/ Closures

#### Is this in compliance (yes or no)?



Cylinders on back of truck has no label



"Our label book is on the truck seat"

Photocopy of complete Vikane label is available in the truck



# Requirement #34: Containers Labeled/ Closures

## Is this in compliance (yes or no)?



Cylinders on back of truck has no label



"Our label book is on the truck seat"

Photocopy of complete Vikane label is available in the truck

#### Answer: No.

3CCR § 6676 requires the registrant's label <u>on the container</u>. A label somewhere else (such as in their "label book") is not relevant.

Follow up with your supervisor:

What should you do in response to this violation?





# Requirement #35: Pesticide Transport

#### What and how to inspect:

- Are pesticides separated from people and food during transport?
- Are pesticide containers securely attached to vehicle during transport?

#### For more information:

- CA Code of Regulations, title 3, § 6682
- Inspection Procedures Manual
- Page 1-44 of Volume 8, Guidelines for Interpreting Pesticide Laws, Regulations, and Labelin