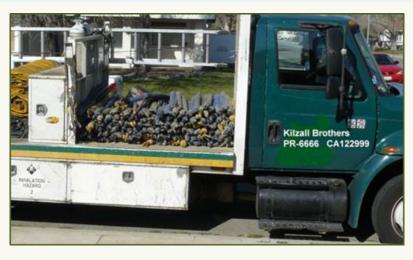

l GF1900 with a portable battery pack.



"Ready" indicator lights up when on

Meter reads zero in open air (no SF)

Gas inlet hose (open at end)

Answer: Yes.

This Interscan model meets the specifications on sulfuryl fluoride labeling (please check the labeling to verify for yourself).





# Requirement #33: Equipment Identified

#### What and how to inspect:

Is the truck marked (readable from 25 feet):

1. Operator license number or Company registration number;

-and-

2. Company name, "Licensed Pest Control Operator", "Fumigation Division", or substantially similar wording

#### For more information:

- CA Code of Regulations, title 3, § 6630
- Inspection Procedures Manual entry for this criterion

21



# Requirement #33: Equipment Identified

## Is this in compliance (yes or no)?



AGRICULTURAL COMMISSIONER OF BESTEST COUNTY

#### REGISTRATION FOR BRANCH 1 - STRUCTURAL FUMIGATION

Date Submitted: 02/03/2012

For Year: 2012

#### COMPANY INFORMATION:

Company Name: Kilzall Brothers Pest Control

Registration No. PR-6666

Mailing Address: 8739 Main Street, Bestest City CA 92234

Telephone: (999) 222-0000 E-mail: joe@kilzall.com Fax: (999) 222-0001

Physical Address: Same as mailing address

Operator Name: Joe Kilzall

License: OPR-9999 Expiration: June 30, 2013

Registration form on file at CAC

# Requirement #33: Equipment Identified

## Is this in compliance (yes or no)?



AGRICULTURAL COMMISSIONER OF BESTEST COUNTY

#### REGISTRATION FOR BRANCH 1 - STRUCTURAL FUMIGATION

Date Submitted: 02/03/2012

For Year: 2012

#### COMPANY INFORMATION:

Company Name: Kilzall