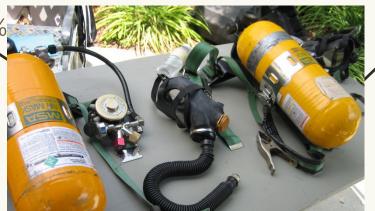

?
  - Two "effective" Self Contained Breathing Apparatus (SCBA)?
- 2) Do the SCBA's have enough air? Check the pressure gauges:
  - One cylinder must be at 100% of capacity
  - Second cylinder must have enough air so that warning bell does not ring (licensee must not enter a structure if bell is ringing)



3) Does the crew know how to do first aid?

#### For more information:

- CA Code of Regulations, title 16, § 1971 and title 3, § 6739(j)
- Inspection Procedures Manual
- Video on inspecting pressure gauges

http://www.firerescue1.com/fire-products/fire-breathing-apparatus/clip/452947-SCBA-pressure-gauges/







## Requirement #25: Safety Kit/ SCBA

## Is this in compliance (yes or no)?

One cylinder at about 80% "we charged it first thing this morning, and haven't touched it since."



One cylinder at about 65% "because we used it this morning at another job"

Licensee tells you, "At the beginning of the workday, we charge both SCBA's to at least 80%, just like the regulations say."

## Requirement #25: Safety Kit/ SCBA

## Is this in compliance (yes or no)?

One cylinder at about 80% "we charged it first thing this morning, and haven't touched it since."



One cylinder at about 65% "because we used it this morning at another job"

Licensee tells you, "At the beginning of the workday, we charge both SCBA's to at least 80%, just like the regulations say."

Answer: No. The cylinder of at least one SCBA must be at 100% of capacity, to meet the requirement for "emergency use" 3CCR 6739(j)(1)(B)4

Note: the general category "Respiratory Protection" was the most common type