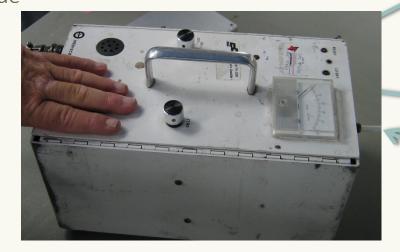

2) If required, does equipment meet specifications?
  - for sulfuryl fluoride, test equipment must be able to detect down to 1 ppm

#### For more information:

- CA Code of Regulations, title 16, § 1971(a)(2)
- Product labeling
- Inspection Procedures Manual

19



## Requirement #26: Test Equipment

## Is this in compliance (yes or no)?

Fumigant that will be used is Vikane (a sulfuryl fluoride

product).

Crew has an Interscan Model GF1900 with a portable battery pack.



"Ready" indicator lights up when on

Meter reads zero in open air (no SF)

Gas inlet hose (open at end)





## Requirement #26: Test Equipment

## Is this in compliance (yes or no)?

Fumigant that will be used is Vikane (a sulfuryl fluoride

product).

Crew has an Interscan Model GF1900 with a portable battery pack.



"Ready" indicator lights up when on

Meter reads zero in open air (no SF)

Gas inlet hose (open at end)

Answer: Yes.

This Interscan model meets the specifications on sulfuryl fluoride labeling (please check the labeling to verify for yourself).





# Requirement #33: Equipment Identified

#### What and how to inspect:

Is the truck marked (readable from 25 feet):

1. Operator license number or Company registration number;

-and-

2. Company name, "Licensed Pest Control Operator", "Fumigation Division", or substantially similar wording

#### For more information:

- CA Code of Regulations, title 3, § 6630
- Inspection Procedures Manual entry for this criterion

21



# Requirement #33: Equipment Identified

## Is this in compliance (yes or no)?



AGRICULTURAL COMMISSIONER OF BESTEST C