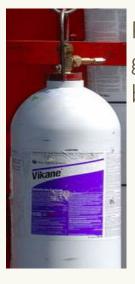

d to fumigant cylinder.

#### For more information:

- California Code of Regulations, title 3, § 6602
- Compendium Volume 8 (Interpretation),
  - pages 1-29 and 1-30 ("Labeling at use site")
  - http://www.cdpr.ca.gov/docs/enforce/compend/vol\_8/chapter1.pdf





#### Details for structural fumigations:

- "Manual for Structural Fumigation" or "Applicator's Manual" is part of the registered labeling for <u>all</u> sulfuryl fluoride products registered for structural fumigation (since 2010).
  - Both the cylinder label <u>and</u> the Manual must be on site (both are registered labeling).
- Chloropicrin ("pic") used as warning agent is not a pesticide.
  - So, 3CCR § 6602 does not apply to the chloropicrin product being used as a warning agent.







## Is this in compliance (yes or no)?



Product label, per se, is only glued onto the cylinder on back of the truck



"Our label book is on the truck seat"

Product "Applicator Manual" is present only as a black-and-white photocopy



## Is this in compliance (yes or no)?



Product label, per se, is only glued onto the cylinder on back of the truck



"Our label book is on the truck seat"

Product "Applicator Manual" is present only as a black-and-white photocopy

#### Answer: Yes, if cylinder label is intact and legible.

Both parts of the "registered labeling" are present on site (the label, and the Manual). Photocopies <u>are</u> acceptable as long as the photocopy is not materially different from labeling that is registered with DPR.



# Requirement # 13 Emergency Medical Care

#### What and how to inspect:

Is informat