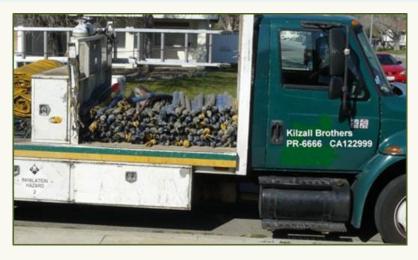

ormation:

- CA Code of Regulations, title 3, § 6630
- Inspection Procedures Manual entry for this criterion

21



# Requirement #33: Equipment Identified

## Is this in compliance (yes or no)?



AGRICULTURAL COMMISSIONER OF BESTEST COUNTY

#### REGISTRATION FOR BRANCH 1 - STRUCTURAL FUMIGATION

Date Submitted: 02/03/2012

For Year: 2012

#### COMPANY INFORMATION:

Company Name: Kilzall Brothers Pest Control

Registration No. PR-6666

Mailing Address: 8739 Main Street, Bestest City CA 92234

Telephone: (999) 222-0000 E-mail: joe@kilzall.com Fax: (999) 222-0001

Physical Address: Same as mailing address

Operator Name: Joe Kilzall

License: OPR-9999 Expiration: June 30, 2013

Registration form on file at CAC

# Requirement #33: Equipment Identified

## Is this in compliance (yes or no)?



AGRICULTURAL COMMISSIONER OF BESTEST COUNTY

#### REGISTRATION FOR BRANCH 1 - STRUCTURAL FUMIGATION

Date Submitted: 02/03/2012

For Year: 2012

#### COMPANY INFORMATION:

Company Name: Kilzall Brothers Pest Control

Registration No. PR-6666

Mailing Address: 8739 Main Street, Bestest City CA 92234

Telephone: (999) 222-0000 E-mail: joe@kilzall.com Fax: (999) 222-0001

Physical Address: Same as mailing address

Operator Name: Joe Kilzall

License: OPR-9999 Expiration: June 30, 2013

Registration form on file at CAC

#### Answer: Yes.

- "PR-6666" is the Principal Office registration of the company, registered by the Structural Pest Control Board (SPCB).
- "Kilzall Brothers" is the company name (the <u>complete</u> DBA name should be used, and that appears to be "Kilzall Brothers Pest Con