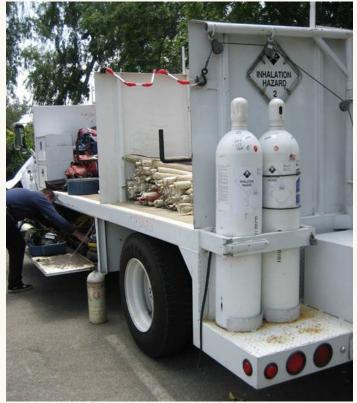

3CCR § 6676 requires the registrant's label <u>on the container</u>. A label somewhere else (such as in their "label book") is not relevant.

Follow up with your supervisor:

What should you do in response to this violation?





# Requirement #35: Pesticide Transport

#### What and how to inspect:

- Are pesticides separated from people and food during transport?
- Are pesticide containers securely attached to vehicle during transport?

#### For more information:

- CA Code of Regulations, title 3, § 6682
- Inspection Procedures Manual
- Page 1-44 of Volume 8, Guidelines for Interpreting Pesticide Laws, Regulations, and Labeling





# Requirement #35: Pesticide Transport

Is this in compliance (yes or no)?





# Requirement #35: Pesticide Transport

Is this in compliance (yes or no)?



Answer: Yes.

Fumigant cylinders are securely attached, and are isolated from the cab of the truck.





## Requirement #36: Pesticide Handling/Use/Storage

#### What and how to inspect:

- Determine if the pest control business has control of the pesticide containers and containers are stored properly.
  - Pesticide containers (including empty containers) are stored in a manner that will prevent a hazard.
  - Pesticide containers are locked or attended (responsible person in the area where they can maintain control of the pesticide container).
  - If there are no pesticide check N/A.

#### For more information:

- Pesticide labeling including associated documents.
- 16CCR § 1983.
- Inspection Procedures Manual.

27



## Requirement #36: Pesticide Handling/Use/Storage

## Is this in com