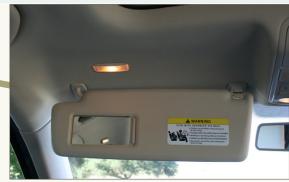

ered labeling" are present on site (the label, and the Manual). Photocopies <u>are</u> acceptable as long as the photocopy is not materially different from labeling that is registered with DPR.



# Requirement # 13 Emergency Medical Care

#### What and how to inspect:

Is information about emergency medical facility <u>posted</u> in a prominent place (at work site or in truck)?

- Must include name, address, and phone number
- "Call 911" is not sufficient

#### For more information:

- 3 CCR§6726
- Inspection Procedures Manual entry for this requirement





## Requirement # 13 Emergency Medical Care

Is this posting in compliance (yes or no)?

#### **EMERGENCY**

In case of illness or injury, go to: Hanford Medical Center 3245 Greatfield Avenue

Bestest City CA 98765 Phone 999-221-3214



Sticker posted onto sun visor inside the cab of the truck





# Requirement # 13 Emergency Medical Care

Is this posting in compliance (yes or no)?

#### **EMERGENCY**

In case of illness or injury, go to: Hanford Medical Center 3245 Greatfield Avenue Bestest City CA 98765

Phone 999-221-3214



Sticker posted onto sun visor inside the cab of the truck

#### Answer: Yes (if visor is down).

Information is complete, and posted in a prominent place (a bystander could see it if needed in case of emergency).

If this sticker was stored inside the glove box rather than posted, that would <u>not</u> be in compliance.

"Emergency Medical Care Posting" was one of the <u>most common</u> violation categories in structural inspections (2009-11).

12



## Requirement #14: Decontamination Facilitie