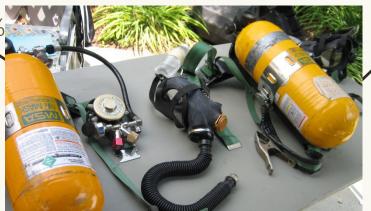

- CA Code of Regulations, title 16, § 1971 and title 3, § 6739(j)
- Inspection Procedures Manual
- Video on inspecting pressure gauges

http://www.firerescue1.com/fire-products/fire-breathing-apparatus/clip/452947-SCBA-pressure-gauges/







## Requirement #25: Safety Kit/ SCBA

## Is this in compliance (yes or no)?

One cylinder at about 80% "we charged it first thing this morning, and haven't touched it since."



One cylinder at about 65% "because we used it this morning at another job"

Licensee tells you, "At the beginning of the workday, we charge both SCBA's to at least 80%, just like the regulations say."

## Requirement #25: Safety Kit/ SCBA

## Is this in compliance (yes or no)?

One cylinder at about 80% "we charged it first thing this morning, and haven't touched it since."



One cylinder at about 65% "because we used it this morning at another job"

Licensee tells you, "At the beginning of the workday, we charge both SCBA's to at least 80%, just like the regulations say."

Answer: No. The cylinder of at least one SCBA must be at 100% of capacity, to meet the requirement for "emergency use" 3CCR 6739(j)(1)(B)4

Note: the general category "Respiratory Protection" was the most common type of violation in structural inspections (2009-11)

Follow up with your supervisor:

• What should you do in response to this violation?

18



## Requirement #26: Test Equipment

#### What and how to inspect:

- 1) Does labeling require test equipment?
  Might not be required during application phase, if:
  - No one enters the enclosed space when the fumigant is introduced, or