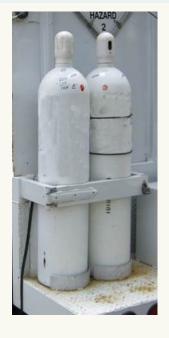

name should be used, and that appears to be "Kilzall Brothers Pest Control" you could check with SPCB).
- The "CA122999" is not relevant to your inspection (probably it's the license from Contractors' State License Board; it's okay if the contractor chooses to show it).

22



# Requirement #34: Containers Labeled/ Closures

#### What and how to inspect:

- Do all pesticide containers carry the original label?
- Are all lids or closures securely tightened?
  - If in doubt, ask licensee to check, while you watch.

Reminder: fumigant labeling <u>prohibits</u> gloves (because they can trap gas)



#### For more information:

- CA Code of Regulations, title 3, § 6676
- Inspection Procedures Manual

23



# Requirement #34: Containers Labeled/ Closures

#### Is this in compliance (yes or no)?



Cylinders on back of truck has no label



"Our label book is on the truck seat"

Photocopy of complete Vikane label is available in the truck



# Requirement #34: Containers Labeled/ Closures

## Is this in compliance (yes or no)?



Cylinders on back of truck has no label



"Our label book is on the truck seat"

Photocopy of complete Vikane label is available in the truck

#### Answer: No.

3CCR § 6676 requires the registrant's label <u>on the container</u>. A label somewhere else (such as in their "label book") is not relevant.

Follow up with your supervisor:

What should you do in response to this violation?





# Requirement #35: Pesticide Transport

#### What and how to inspect:

- Are pesticides separated from people and food during transport?
- Are pesticide containers secure