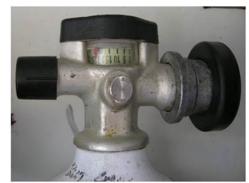

rement #16: Accident Response Plan

#### Is this in compliance (yes or no)?

#### You ask a crewmember:

What would you do if the cylinder started leaking?

#### Crew member answers:

Get everybody away from the cylinder!



Answer: Yes, the crew member seems well trained about the Accident Plan.

Double-check that the Plan includes emergency phone numbers.







# Requirement #25: Safety Kit/SCBA

- 1) Does the crew have a safety kit that includes:
  - Instructions for first aid methods?
  - Two "effective" Self Contained Breathing Apparatus (SCBA)?
- 2) Do the SCBA's have enough air? Check the pressure gauges:
  - One cylinder must be at 100% of capacity
  - Second cylinder must have enough air so that warning bell does not ring (licensee must not enter a structure if bell is ringing)



3) Does the crew know how to do first aid?

#### For more information:

- CA Code of Regulations, title 16, § 1971 and title 3, § 6739(j)
- Inspection Procedures Manual
- Video on inspecting pressure gauges

http://www.firerescue1.com/fire-products/fire-breathing-apparatus/clip/452947-SCBA-pressure-gauges/







## Requirement #25: Safety Kit/ SCBA

## Is this in compliance (yes or no)?

One cylinder at about 80% "we charged it first thing this morning, and haven't touched it since."



One cylinder at about 65% "because we used it this morning at another job"

Licensee tells you, "At the beginning of the workday, we charge both SCBA's to at least 80%, just like the regulations say."

## Requirement #25: Safety Kit/ SCBA

## Is this in compliance (yes or no)?

One cylinder at about 80%