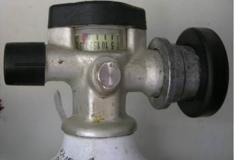

that the Plan includes emergency phone numbers.







# Requirement #25: Safety Kit/SCBA

- 1) Does the crew have a safety kit that includes:
  - Instructions for first aid methods?
  - Two "effective" Self Contained Breathing Apparatus (SCBA)?
- 2) Do the SCBA's have enough air? Check the pressure gauges:
  - One cylinder must be at 100% of capacity
  - Second cylinder must have enough air so that warning bell does not ring (licensee must not enter a structure if bell is ringing)



3) Does the crew know how to do first aid?

#### For more information:

- CA Code of Regulations, title 16, § 1971 and title 3, § 6739(j)
- Inspection Procedures Manual
- Video on inspecting pressure gauges

http://www.firerescue1.com/fire-products/fire-breathing-apparatus/clip/452947-SCBA-pressure-gauges/







## Requirement #25: Safety Kit/ SCBA

## Is this in compliance (yes or no)?

One cylinder at about 80% "we charged it first thing this morning, and haven't touched it since."



One cylinder at about 65% "because we used it this morning at another job"

Licensee tells you, "At the beginning of the workday, we charge both SCBA's to at least 80%, just like the regulations say."

## Requirement #25: Safety Kit/ SCBA

## Is this in compliance (yes or no)?

One cylinder at about 80% "we charged it first thing this morning, and haven't touched it since."



One cylinder at about 65% "because we used it this morning at another job"

Licensee tells you, "At the beginning of the workday, we charge both SCBA's to at least 80%, just like the regulations say."

Answer: No. The cylinder of at lea