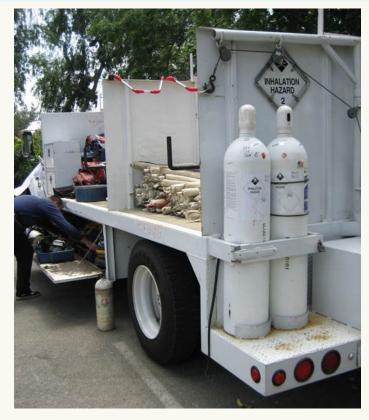

Photocopy of complete Vikane label is available in the truck

#### Answer: No.

3CCR § 6676 requires the registrant's label <u>on the container</u>. A label somewhere else (such as in their "label book") is not relevant.

Follow up with your supervisor:

What should you do in response to this violation?





# Requirement #35: Pesticide Transport

#### What and how to inspect:

- Are pesticides separated from people and food during transport?
- Are pesticide containers securely attached to vehicle during transport?

#### For more information:

- CA Code of Regulations, title 3, § 6682
- Inspection Procedures Manual
- Page 1-44 of Volume 8, Guidelines for Interpreting Pesticide Laws, Regulations, and Labeling





# Requirement #35: Pesticide Transport

Is this in compliance (yes or no)?





# Requirement #35: Pesticide Transport

Is this in compliance (yes or no)?



Answer: Yes.

Fumigant cylinders are securely attached, and are isolated from the cab of the truck.





## Requirement #36: Pesticide Handling/Use/Storage

#### What and how to inspect:

- Determine if the pest control business has control of the pesticide containers and containers are stored properly.
  - Pesticide containers (including empty containers) are stored in a manner that will prevent a hazard.
  - Pesticide containers are locked or attended (responsible person in the area where they can maintain control of the pesticide container).
  - If there are no pesticide check N/A.

#### For more information:

- Pesticide labeling including associated documents.
- 16CCR § 1983.
- Inspection Procedures Manu