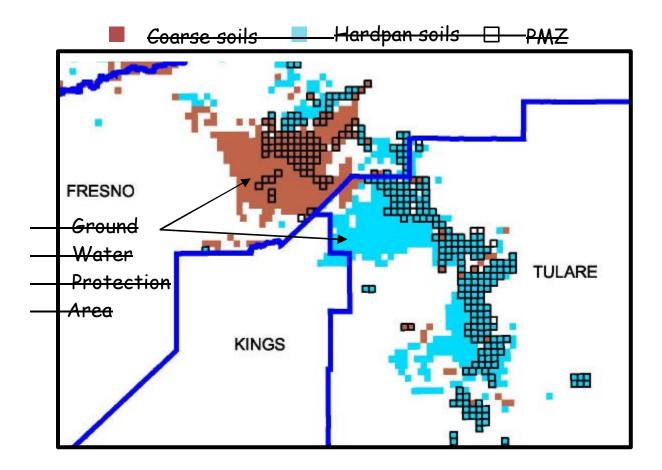

#### **Update**

This publication is an update of the report EH00-0803-05, "Ground Water Protection Areas," which lists sections or portions of sections of land that are vulnerable to movement of pesticides to ground water via either leaching or runoff processes. *These areas are based on soil properties and estimates of the depth to ground water, which has been denoted as the California Vulnerability Modeling (CALVUL) approach.* The classification of these sections is described in DPR publications EH00-05, "Update of the California Vulnerability Soil Analysis for Movement of Pesticide to Ground Water," and EH00-07, "Sections of Land Requiring Special Assignment as Runoff or Leaching Ground Water Protection Areas."

This update was triggered by the identification of additional GWPAs based on pesticide detections in ground water. by a request from a County Agricultural Commissioner to verify two sections identified in EH00 08 as ground water protection areas (GWPAs). This request resulted in a memorandum dated August 18, 2003, "Recommendation For Exclusion of Counties With Sparse and Non-Contiguous Ground Water Protection Areas From The Proposed Ground Water Regulations" (See Appendix). In the memorandum, DPR concluded that the CALVUL approach needed refinement for areas where GWPAs were not contiguous and were few in number.

Consequently, the memorandum contained a recommendation that counties that were sparsely populated with GWPAs and where the GWPAs were not contiguous should not be included in the proposed ground water regulations. This was a unique situation that applied to only 9 sections out of 3727 sections proposed as GWPAs. These nine sections were the only proposed GWPAs in Lake, San Benito, Santa Barbara, and Santa Clara Counties so these counties were not included in this revised document.